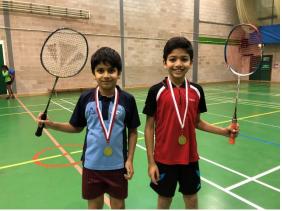

Emma Ranson reached the semi-final of the girls' doubles and she and Ruby Clark both reached the quarter-final of the girls' singles.

Temisha Veeramootoo and Siddhanth Shirol (starting a vogue for synchronised posing)