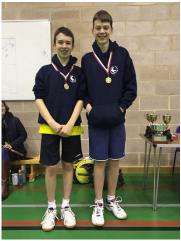

# **Our medal-winning Swifts**

Chris Chong,

Jacob Sheffield and Matthew Grove,

Leah Naish and Amelia Wells,

Lily Clark,

Sebastian Grove (both front and back) and Lila Dundas,

Vinay Rajen,

Kartikey Sarin and Siddhanth Shirol (staying ahead of the pack with a mirror-image pose)