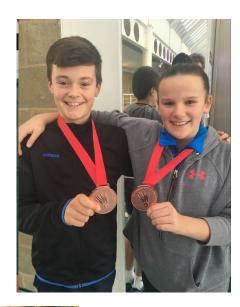

# **Our medal-winning Swifts**

Chris Chong,

Jacob Sheffield and Matthew Grove,

Leah Naish and Amelia Wells,

Lily Clark,

Sebastian Grove (both front and back) and Lila Dundas,

Vinay Rajen,

Kartikey Sarin and Siddhanth Shirol (staying ahead of the pack with a mirror-image pose)